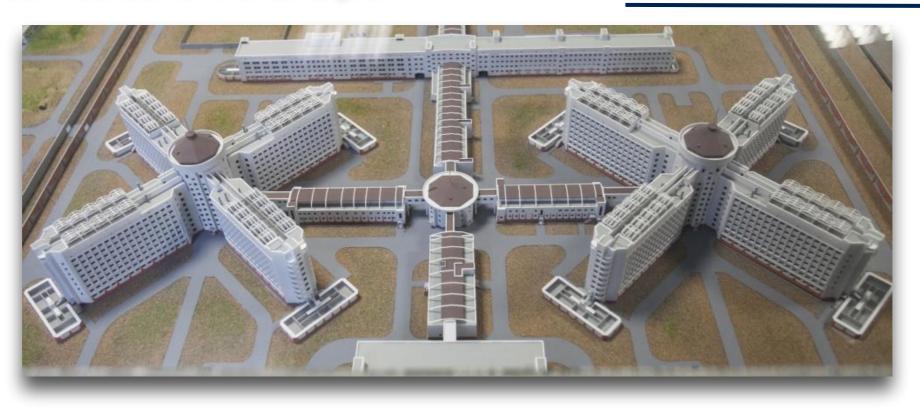

# Objects' Characteristics in Lviv that need to be built in return

The investor builds the prison

- capacity: 850 inmates
- land plot size: 10,9 hectares (ha)
- address: 156 Shevchenko Str.,
   (Lychakivska correctional colony №30)
- city: Lviv
- utilities connected to the land plot

# Objects' Characteristics in Kyiv that need to be built in return

The investor builds a detention centre

- capacity: 2000 inmates
- land plot size: 8,3 ha
- address: Kotsiubynske, 1 Zaliznychna Str.,

(Correctional facility №132)