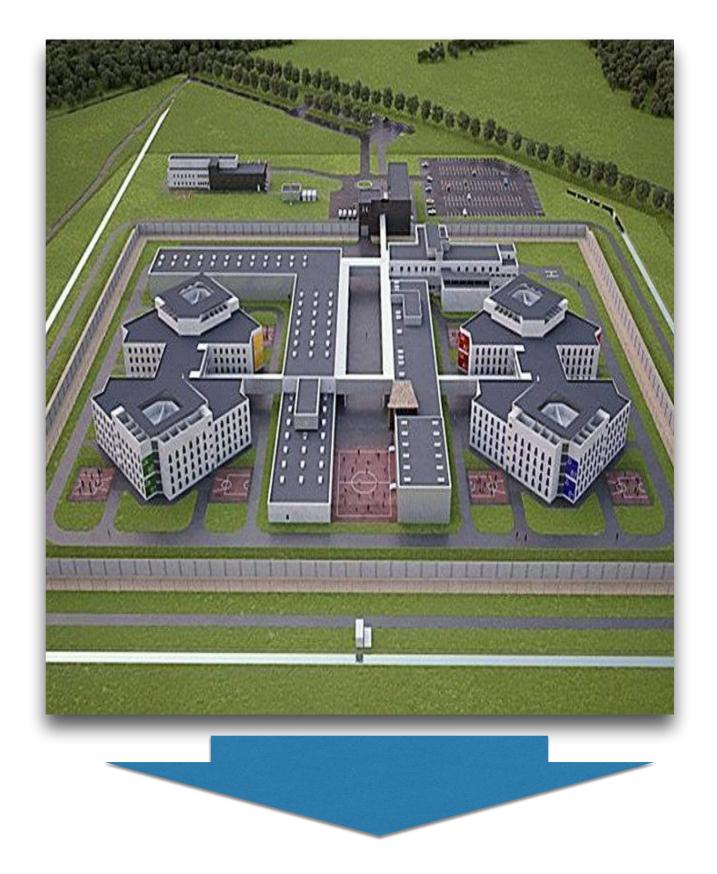

# Objects' Characteristics in Lviv that need to be built in return

The investor builds the prison

- capacity: 850 inmates
- land plot size: 10,9 hectares (ha)
- address: 156 Shevchenko Str.,
   (Lychakivska correctional colony №30)
- city: Lviv
- utilities connected to the land plot

# Objects' Characteristics in Kyiv that need to be built in return

The investor builds a detention centre

- capacity: 2000 inmates
- land plot size: 8,3 ha
- address: Kotsiubynske, 1 Zaliznychna Str.,

(Correctional facility №132)