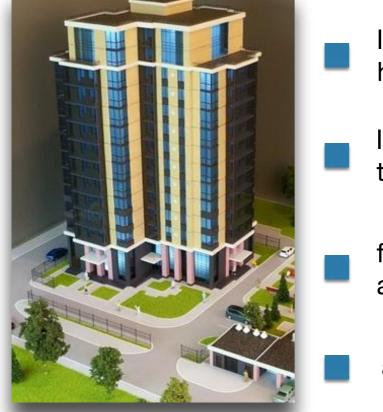

# At the end of prison construction the investor receives:

- land plot size: 1,47 ha
- address: 20 Horodotska Str., (Penal institution №19)
- city: Lviv

utilities connected to the land plot

At the end of prison construction the investor receives:

- land plot size: 3 ha/ ..acres
- address: 13 Dehtyarivska Str.
- city: Kyiv
- OPTIONS & ADVANTAGES