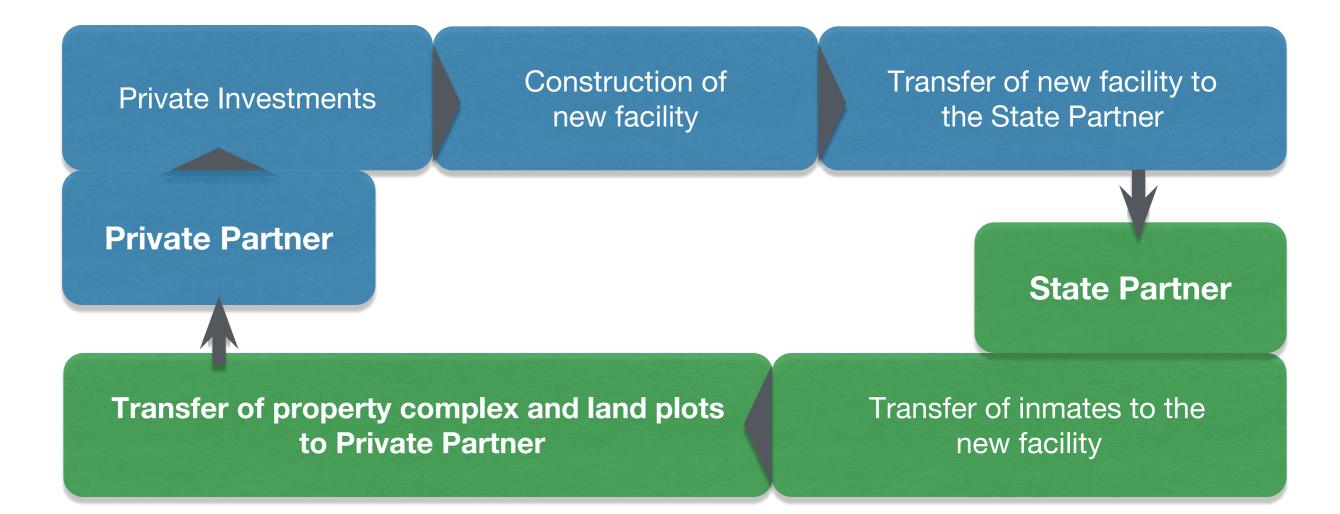

### Land Plots and Real Estate Property in Four Major City Centers

The investor gets a land plot after the construction of the new detention centre or jail by European standards 4m2 per inmate and 2-4 inmates in camera

# Objects' Characteristics in Lviv that need to be built in return

The investor builds the prison

- capacity: 850 inmates
- land plot size: 10,9 hectares (ha)
- address: 156 Shevchenko Str.,
   (Lychakivska correctional colony №30)
- city: Lviv
- utilities connected to the land plot

# At the end of prison construction the investor receives:

- land plot size: 1,47 ha
- address: 20 Horodotska Str., (Penal institution №19)
- city: Lviv

# Objects' Characteristics in Kyiv that need to be built in return

The investor builds a detention centre

- capacity: 2000 inmates
- land plot size: 8,3 ha
- address: Kotsiubynske, 1 Zaliznychna Str.,

(Correctional facility №132)

utilities connected to the land plot

At the end of prison construction the investor receives:

- land plot size: 3 ha/ ..acres
- address: 13 Dehtyarivska Str.
- city: Kyiv
- OPTIONS & ADVANTAGES